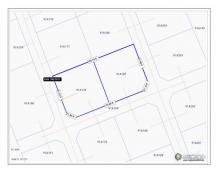

## Little Cayman East .48 Acre

Little Cayman East, Little Cayman MLS# 415938

## US\$80,000

AMBER YATES
345-623-2100
amber@c21cayman.com

Almost half an acre of land FOR SALE on the dreamy island of Little Cayman. Land is 18ft above sea level. 2 parcels side by side. Peaceful area to build your island home. LC boasts incredible diving and real island living. Do not miss out on these incredible opportunities in Little Cayman.

## **Key Details**

Width Depth 199 92

Acreage View

0.48 Garden View