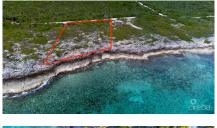

## **US\$499,000**

A two-story home built on top of this NE facing oversized Lot with 0.53 acre (approximately 23,211 sq feet), located in the quietest and most peaceful and exclusive part of Little Cayman, with cinematographic views of the reef protected waters and of Cayman Brac and its lights. It is rare to find parcels in Little Cayman with this 18-feet elevation - so this is an investment in safety while gaining breathtaking views stretching over a couple of miles, benefiting from breezes and daily sunrises. Your future home will never need to have the blinds down in the afternoon: facing east, you get views and breezes, while enjoying food and drinks in the shade!

It is located 900 meters away (2 minutes on an electric bike or 10 minutes walking) from the best and most treasured beach in Little Cayman... Point of Sand! The best comparison of this tip of Little Cayman, would be the area of Cayman Kai in Grand Cayman: private homes and no diving boats, just pure tranquility. The parcel slopes down from Silver Palm road at 18 feet, down to the oceanside, allowing for building of gentle steps into the ironshore to access the water for a refreshing swim or snorkeling.

The parcel has very generous dimensions, offering up to 260 feet in depth, and 117 feet in width, offering more than 23 thousand square feet of unimpeded space to enjoy. Please check our video for an aerial view of this property. Photos courtesy of Lands & Survey.