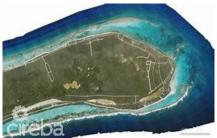

## **Little Cayman East Land .24 Acre**

Little Cayman East, Little Cayman MLS# 415951

## US\$40,000

AMBER YATES
345-623-2100
amber@c21cayman.com

.24 acre of land FOR SALE on the dreamy island of Little Cayman. Land is 18ft above sea level. LC boasts incredible diving and real island living. Do not miss out on these incredible opportunities in Little Cayman. Adjacent parcel also for sale.

## **Key Details**

Width Depth **100 92** 

Acreage View

0.24 Garden View