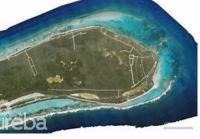

## US\$40,000

.24 acre of land FOR SALE on the dreamy island of Little Cayman. Land is 18ft above sea level. LC boasts incredible diving and real island living. Do not miss out on these incredible opportunities in Little Cayman. Adjacent parcel also for sale.

## **Key Details**

Width Depth **100 92** 

Acreage View

0.24 Garden View