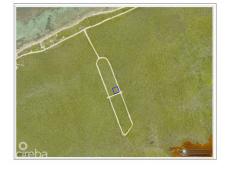

## **Little Cayman East .24 Acre**

Little Cayman East, Little Cayman MLS# 415952

## US\$40,000

.24 acre of land FOR SALE on the dreamy island of Little Cayman. Land is 18ft above sea level. LC boasts incredible diving and real island living. Do not miss out on these incredible opportunities in Little Cayman. Adjacent parcel also for sale.

## **Key Details**

Width Depth **100 92** 

Acreage View

0.24 Garden View