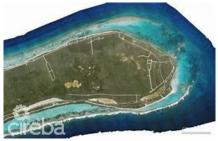

## US\$40,000

.24 acre of land FOR SALE on the dreamy island of Little Cayman. Land is 18ft above sea level. LC boasts incredible diving and real island living. Do not miss out on these incredible opportunities in Little Cayman. Adjacent parcel also for sale.

## **Key Details**

Width Depth **100 92** 

Acreage View

0.24 Garden View