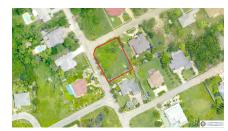

## Savannah Meadows Corner Lot - 0.29 Acre

Savannah / Lower Valley, Grand Cayman MLS# 415971

## CI\$240,000

**JULIET OSBOURNE** juliet@julietosbourne.com

Looking for a spacious corner lot in a lovely neighborhood? Look no further than Savannah Meadows with well-maintained properties and a welcoming atmosphere. This corner lot is the perfect place to build your dream home, offering plenty of space and privacy. Enjoy the best of both worlds with a peaceful, residential feel while still being close to all the amenities you need. Don't miss out on the opportunity to own this prime corner lot in one of Savannah's most desirable neighborhoods. Contact us today and start planning your dream home!

## **Key Details**

Width Depth **100 123** 

Acreage View

0.29 Garden View