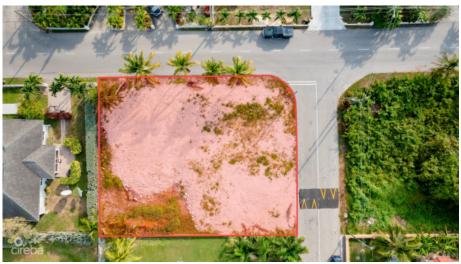

## Savannah Meadows Corner Lot - 0.29 Acre

Savannah / Lower Valley, Grand Cayman MLS# 415971

## CI\$240,000

**JULIET OSBOURNE** juliet@julietosbourne.com

Looking for a spacious corner lot in a lovely neighborhood? Look no further than Savannah Meadows with well-maintained properties and a welcoming atmosphere. This corner lot is the perfect place to build your dream home, offering plenty of space and privacy. Enjoy the best of both worlds with a peaceful, residential feel while still being close to all the amenities you need. Don't miss out on the opportunity to own this prime corner lot in one of Savannah's most desirable neighborhoods. Contact us today and start planning your dream home!

## **Key Details**

Width Depth **100 123** 

Acreage View

0.29 Garden View