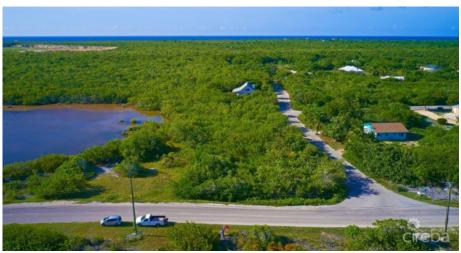

## US\$749,000

SCOTT ROE 345-945-8000 scott.roe@remax.ky

Very well positioned 2.3 Acre Parcel with 380Ft on Rebecca's Cave Road and 200Ft on South Side West Road. Very Close in to Hotels, Restaurants and Airports, Ideally Positioned for Any Type of Development. Priced to Sell.