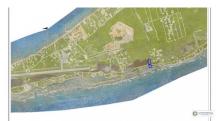

## US\$749,000

SCOTT ROE 345-945-8000 scott.roe@remax.ky

Very well positioned 2.3 Acre Parcel with 380Ft on Rebecca's Cave Road and 200Ft on South Side West Road. Very Close in to Hotels, Restaurants and Airports, Ideally Positioned for Any Type of Development. Priced to Sell.