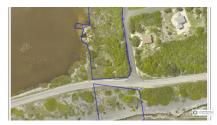

## US\$749,000

SCOTT ROE 345-945-8000 scott.roe@remax.ky

Very well positioned 2.3 Acre Parcel with 380Ft on Rebecca's Cave Road and 200Ft on South Side West Road. Very Close in to Hotels, Restaurants and Airports, Ideally Positioned for Any Type of Development. Priced to Sell.

## **Key Details**

Width Depth **205 589** 

Acreage View

2.30 Water Front