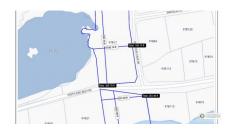

## US\$749,000

SCOTT ROE 345-945-8000 scott.roe@remax.ky

Very well positioned 2.3 Acre Parcel with 380Ft on Rebecca's Cave Road and 200Ft on South Side West Road. Very Close in to Hotels, Restaurants and Airports, Ideally Positioned for Any Type of Development. Priced to Sell.

## **Key Details**

Width Depth **205 589** 

Acreage View

2.30 Water Front