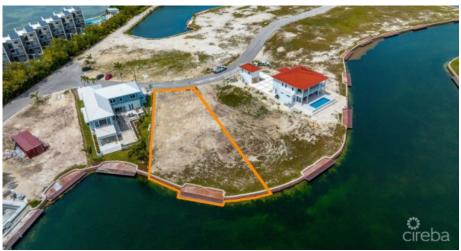

## **Harbour Reach Canal Front Lot**

Prospect/Spotts, Grand Cayman MLS# 416069

## CI\$631,150

**VICTORIA IACOVIELLO** vicki.iacoviello@remax.ky

Welcome to the ultimate island paradise in Grand Cayman! Located in one of the most sought-after areas of the island, this prime piece of real estate boasts breathtaking views of the crystal-clear waterways and lush greenery that surrounds it. Harbour Reach lots are filled with compacted aggregate and safety retained by a "keystone" seawall, avoiding the need for expensive pilings, and offering other key features such as integral, cantilevered 40 foot docks. Harbour Reach offers the security of a 24-7 manned gatehouse, entering onto palm-lined roads with landscaping intertwined with jogging trails and walking paths. Strong covenants protect the quality of future development. With its unparalleled beauty, natural surroundings, and prime location, the Harbour Reach canal front lot is truly a one-of-a-kind property. Don't miss your chance to own a piece of paradise in Grand Cayman!

## **Key Details**

Width Depth **120 210** 

Acreage View

0.35 Canal Front, Canal

**View**