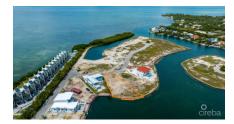

## **Harbour Reach Canal Front Lot**

Prospect/Spotts, Grand Cayman MLS# 416069

## CI\$631,150

**VICTORIA IACOVIELLO** vicki.iacoviello@remax.ky

Welcome to the ultimate island paradise in Grand Cayman! Located in one of the most sought-after areas of the island, this prime piece of real estate boasts breathtaking views of the crystal-clear waterways and lush greenery that surrounds it. Harbour Reach lots are filled with compacted aggregate and safety retained by a "keystone" seawall, avoiding the need for expensive pilings, and offering other key features such as integral, cantilevered 40 foot docks. Harbour Reach offers the security of a 24-7 manned gatehouse, entering onto palm-lined roads with landscaping intertwined with jogging trails and walking paths. Strong covenants protect the quality of future development. With its unparalleled beauty, natural surroundings, and prime location, the Harbour Reach canal front lot is truly a one-of-a-kind property. Don't miss your chance to own a piece of paradise in Grand Cayman!