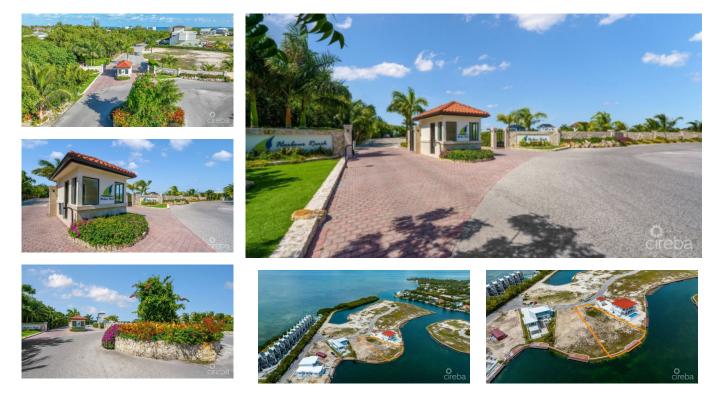

## CI\$678,660

VICTORIA IACOVIELLO vicki.iacoviello@remax.ky

| NICK SELLARS          |
|-----------------------|
| nick.sellars@remax.ky |

Welcome to the ultimate island paradise in Grand Cayman! Located in one of the most sought-after areas of the island, this prime piece of real estate boasts breathtaking views of the crystal-clear waterways and lush greenery that surrounds it. Harbour Reach lots are filled with compacted aggregate and safety retained by a "keystone" seawall, avoiding the need for expensive pilings, and offering other key features such as integral, cantilevered 40 foot docks. Harbour Reach offers the security of a 24-7 manned gatehouse, entering onto palm-lined roads with landscaping intertwined with jogging trails and walking paths. Strong covenants protect the quality of future development. With its unparalleled beauty, natural surroundings, and prime location, the Harbour Reach canal front lot is truly a one-of-a-kind property. Don't miss your chance to own a piece of paradise in Grand Cayman!

## **Key Details**

| Width      | Depth      |
|------------|------------|
| <b>112</b> | <b>210</b> |
| Acroago    | View       |

| Acreage | View               |
|---------|--------------------|
| 0.38    | Canal Front, Canal |
|         | View               |