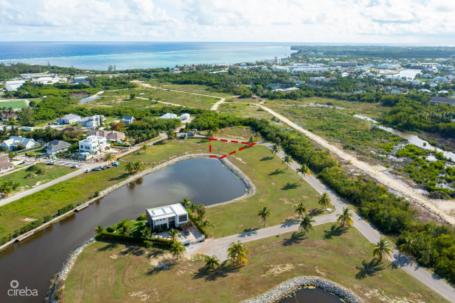

## CI\$416,900

**NEIL ROONEY** 345-949-5250 neilr@crightonproperties.com

**DALE CRIGHTON**345-949-5250
dalec@crightonproperties.com

This lovely parcel is East-facing with views into the large sheltered lagoon at the South end of the development. The lot has underground utilities, including fiber. Developer financing available

## **Key Details**

Width Depth **87 143** 

Acreage View

0.28 Canal Front