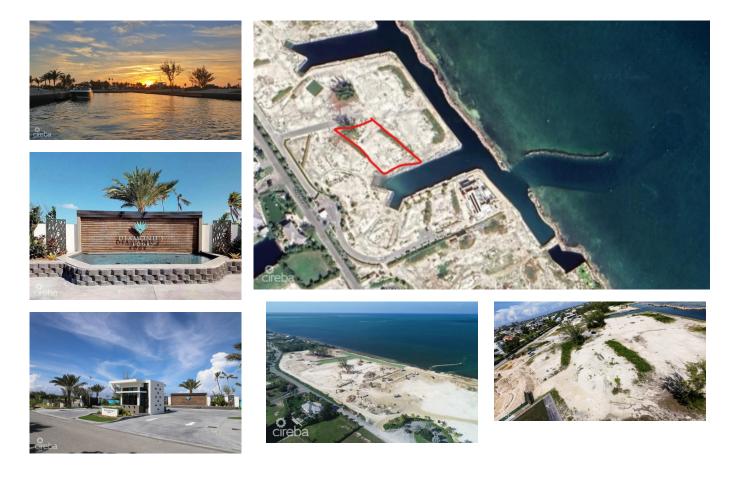

## **Diamond's Edge Waterfront Estate Lot 9**

Seven Mile Corridor, Grand Cayman MLS# 416099

DEBI BERGSTROM 345 946-3343 dbergstrom@edgewater.ky

Diamond's Edge is one of Cayman's most distinctive addresses located in Crystal Harbour, a truly luxurious waterfront development with unobstructed breathtaking views of the North Sound. We are pleased to offer a distinguishing buyer the opportunity to own a beautiful lot , filled to eight feet+ above sea level in the prestigious development. All it awaits is the construction of your dream home. Diamond's Edge is Cayman's newest and most exclusive waterfront subdivision located in the center of the Seven Mile Beach corridor, adjacent to North Sound Golf Club and minutes away from excellent restaurants and entertainment choices. Diamond's Edge is truly one of a kind, painstakingly designed with incredible attention to detail. The development will be a gated community with 24-hour manned security, crystal-studded gates, and water features. Each elevated lot, which has been prep in a way to avoid the need for pilings, which can save a substantial amount of money when building your dream house, includes a Brazilian IPE cantilevered dock, providing direct boating access to and from the North Shore; the canals are surrounded by seawalls constructed from native stone, ensuring stability for the future properties. The development will also include lush landscaping with well-lit streets leading to each residence. Your investment in a lot at Diamond's Edge is protected by strict, though not unreasonable, covenants, assuring a quality lifestyle without compromising your individuality. There are only a few lots in this exclusive development, contact us now to make this amazing lot yours. All dimensions are approximate.

## **Essential Information**

| Type<br><b>Land</b>    | Status<br>Current                   | MLS#<br><b>416099</b> | Listing Type<br><b>Beach / Hotel /</b><br>Tourism |
|------------------------|-------------------------------------|-----------------------|---------------------------------------------------|
| Key Details            |                                     |                       |                                                   |
| Width<br><b>120</b>    | Depth<br><b>220</b>                 |                       |                                                   |
| Acreage<br><b>0.57</b> | View<br>Canal Front, Water<br>Front |                       |                                                   |