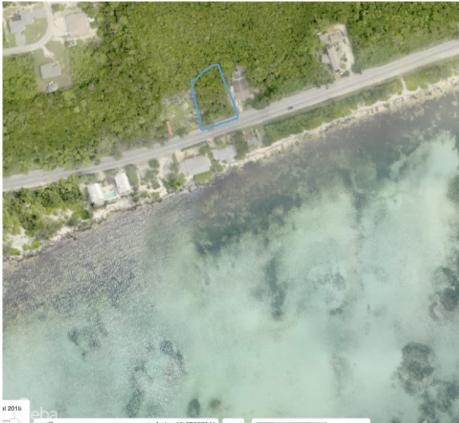

MALCOLM EDEN malcolm@tridentproperties.ky

KERRI KANUGA 345 916-7020 kerri@tridentproperties.ky Land for Sale in beautiful Bodden Town/Pease Bay. Located just before Breakers, the lot is 0.2548 Acres. 14FT+ Elevation, lot requites no fill and is ready to build. Swim and Snorkel in beautiful Pease Bay located directly accross the road. Asking only Cl\$228,000 and very open to offers. Agent owned. Block and Parcel images sourced from www.caymanlandinfo.ky