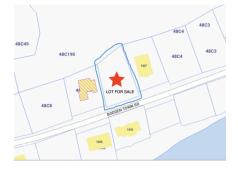

MALCOLM EDEN malcolm@tridentproperties.ky

KERRI KANUGA 345 916-7020 kerri@tridentproperties.ky Land for Sale in beautiful Bodden Town/Pease Bay. Located just before Breakers, the lot is 0.2548 Acres. 14FT+ Elevation, lot requites no fill and is ready to build. Swim and Snorkel in beautiful Pease Bay located directly accross the road. Asking only Cl\$228,000 and very open to offers. Agent owned. Block and Parcel images sourced from www.caymanlandinfo.ky