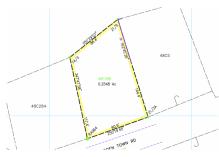

MALCOLM EDEN malcolm@tridentproperties.ky

KERRI KANUGA 345 916-7020 kerri@tridentproperties.ky Land for Sale in beautiful Bodden Town/Pease Bay. Located just before Breakers, the lot is 0.2548 Acres. 14FT+ Elevation, lot requites no fill and is ready to build. Swim and Snorkel in beautiful Pease Bay located directly accross the road. Asking only Cl\$228,000 and very open to offers. Agent owned. Block and Parcel images sourced from www.caymanlandinfo.ky

## **Key Details**

| Width                  | Depth                              |
|------------------------|------------------------------------|
| <b>90</b>              | <b>130</b>                         |
| Acreage<br><b>0.25</b> | View<br>Beach View, Garden<br>View |