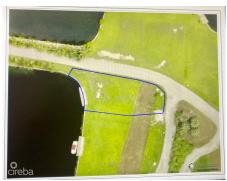

## **Grand Harbour Canal Lot**

Prospect/Spotts, Grand Cayman MLS# 414705

CI\$495,000

Amazing corner lot with dock - corner of Grand Isle Way and Waterside Crescent. One of the largest and last available canal lots at 13,909 sq ft. Excellent views, located across the water from the Careenage. A hidden treasure.

## **Key Details**

Width Depth **78 211** 

Acreage View

0.32 Canal Front