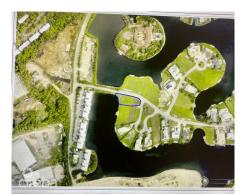

## **Grand Harbour Canal Lot**

Prospect/Spotts, Grand Cayman MLS# 414705

CI\$495,000

Amazing corner lot with dock - corner of Grand Isle Way and Waterside Crescent. One of the largest and last available canal lots at 13,909 sq ft. Excellent views, located across the water from the Careenage. A hidden treasure.