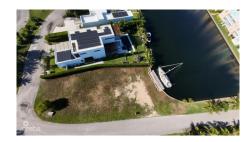

## **Grand Harbour Canal Lot**

Prospect/Spotts, Grand Cayman MLS# 414705

CI\$495,000

Amazing corner lot with dock - corner of Grand Isle Way and Waterside Crescent. One of the largest and last available canal lots at 13,909 sq ft. Excellent views, located across the water from the Careenage. A hidden treasure.

## **Key Details**

Width Depth **78 211** 

Acreage View

0.32 Canal Front