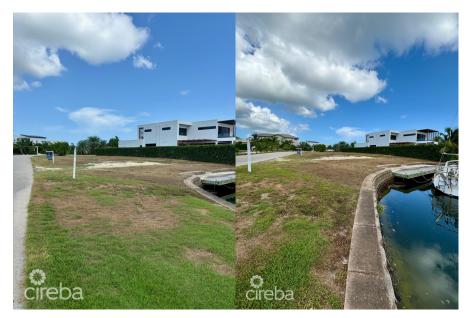

## **Grand Harbour Canal Lot**

Prospect/Spotts, Grand Cayman MLS# 414705

CI\$495,000

Amazing corner lot with dock - corner of Grand Isle Way and Waterside Crescent. One of the largest and last available canal lots at 13,909 sq ft. Excellent views, located across the water from the Careenage. A hidden treasure.