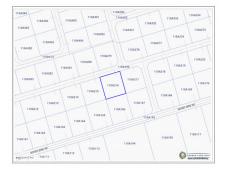

# **Cayman Brac Land Parcel 216**

Cayman Brac East, Cayman Brac MLS# 416482

### SHAWNA MARSHALL shawna@williams2realestate.com

Embrace the extraordinary prospect of acquiring a captivating residential parcel within the esteemed Selworthy Grove Development, gracefully positioned in the awe-inspiring landscape of Cayman Brac. Spanning across 0.2461 acres, this expansive land expanse offers a pristine canvas on which to curate your personalized dwelling, finely tuned to your discerning preferences and lifestyle aspirations. Whether you envision an opulent haven or an intimate familial abode, this property extends itself as the quintessential foundation upon which your architectural dreams can flourish. Enthroned upon the Cayman Brac bluff, the property elevates itself to an impressive 82 feet above sea level, conferring upon its fortunate owner panoramic vistas that are simply breathtaking. Visualize awakening each dawn to the gentle caress of the tropical breeze and the verdant panoramas. The Selworthy Grove Development epitomizes opulent living, providing tranquil and exclusive surroundings in which residents can savor life's finer pleasures. An interesting highlight lies in the envisioned addition of a shared tennis court seamlessly integrated into the community, creating a hub for friendly matches or the invigorating pursuit of physical activity. Whether you're a seasoned expert or a budding enthusiast, this amenity adds an extra dimension of leisure and recreation to enrich your way of life. This acquisition extends beyond securing a slice of paradise; it bestows the prospect of a shrewd and potentially profitable asset. Renowned as a sought-after investment haven, the Cayman Islands boast a robust real estate domain, underscored by stability and prosperous expansion. As a proprietor of this prime residential parcel, you stand poised to leverage the island's thriving tourism industry, reaping the fiscal rewards inherent in your investment. Elevate your potential by contacting me for more information and seize this golden occasion without delay. The opportunity to forge your own haven within the Selworthy Grove Development on Cayman Brac is now. Seize the moment to invest in your tomorrow, embrace the ethos of opulent living, and immerse yourself in the unadulterated allure of Caribbean paradise. Call today for a private tour. How do you want to live your life? PICS- Source: www.caymanlandinfo.ky