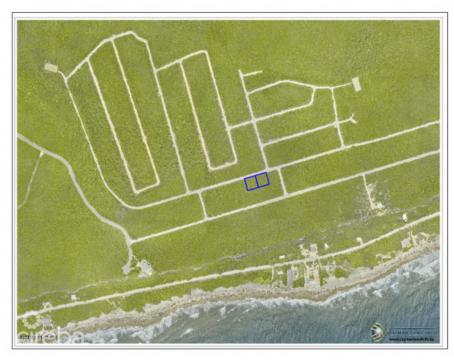

# SHAWNA MARSHALL

shawna@williams2realestate.com

Envision owning not just one, but two exceptional parcels of land within the prestigious Selworthy Grove Development, cradled amid the captivating vistas of Cayman Brac. This remarkable offering opens the door to crafting not one, but two dream homes. With each plot spanning 0.2450 acres with a combined total of .4923 acres, you're afforded abundant space to fashion residences that mirror your unique lifestyle and preferences. The allure of these properties is elevated by their perch atop the Cayman Brac bluff, rising a commanding 82 feet above the azure sea. This elevated vantage promises expansive, awe-inspiring views of the natural splendor that envelops the area. Imagine waking up to caressing island breezes, greeted by the lush tapestry of the tropics. The Selworthy Grove Development is planning a communal tennis court, poised to enrich the lives of residents with leisurely matches and the chance to partake in physical activities, regardless of whether they're seasoned players or enthusiastic beginners. But these plots hold more than the promise of paradise - they represent an avenue to secure potentially lucrative assets. The Cayman Islands' robust real estate market and reputation for stability and growth have long captivated investors. By becoming stewards of these prime residential lands, you position yourself to capitalize on the flourishing tourism industry and the financial benefits it presents. For a deeper dive into this extraordinary opportunity and to grasp the golden prospects at hand, don't hesitate to contact us. The chance to actualize your visions within the Selworthy Grove Development on Cayman Brac is now doubly present. Seize this moment to invest in a future that's entirely your own, embrace the epitome of opulent living, and immerse yourself in the untamed beauty of the Caribbean paradise that beckons. Call today for a private tour. How do you want to live your life? PICS-Source: www.caymanlandinfo.ky