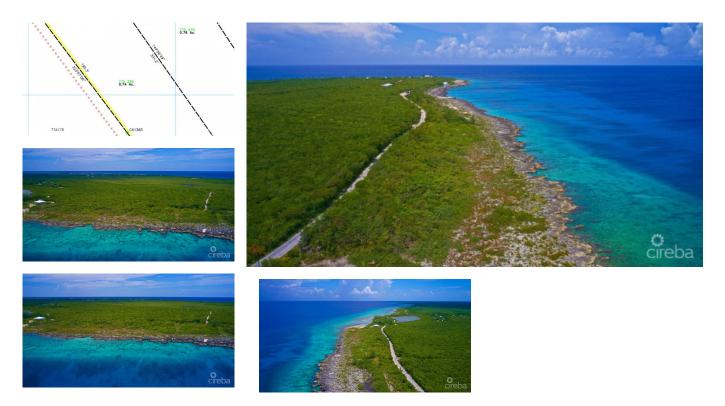

## US\$189,000

SCOTT ROE 345-945-8000 scott.roe@remax.ky New Listing! Almost a Full 3/4 Acre Parcel Located on the Northwest Coast Very Close in to "Town" Area of Little Cayman. Beautiful Sunsets with Lots Facing Northwest. Very Reasonably Priced at Under US\$10sqft!

## **Essential Information**

Type **Land** 

Acreage 0.74 Status Current

View

Water Front

MLS# **414987**  Listing Type Little Cayman / Cayman Brac

## **Key Details**

| Width | Depth |
|-------|-------|
| 103   | 332   |

The information contained herein has been furnished by the owner and or their nominee and represented by them to be accurate. The listing company, agent and CIREBA MLS disclaims any liability or responsibility for any inaccuracies, errors or omissions in the represented information and all the information contained herein is subject to errors, omissions, price changes, prior sale or withdrawal, without notice and is at all times subject to verification by the purchaser.