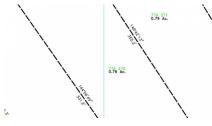

## **Essential Information**

Type Status MLS# Listing Type
Land Current 414988 Little Cayman /
Cayman Brac

## **Key Details**

Width Depth **106 355** 

Acreage View

0.76 Water Front