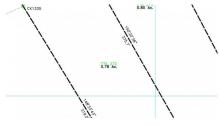

## **Essential Information**

Type Status MLS# Listing Type
Land Current 414990 Little Cayman /
Cayman Brac

## **Key Details**

Width Depth **127 375** 

Acreage View

0.78 Water Front