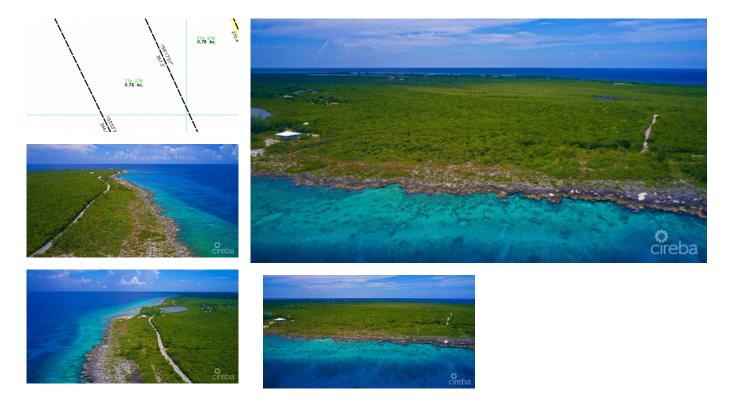

## US\$189,000

SCOTT ROE 345-945-8000 scott.roe@remax.ky New Listing! A Full .76 Acre Parcel Located on the Northwest Coast Very Close in to "Town" Area of Little Cayman. Beautiful Sunsets with Lots Facing Northwest. Very Reasonably Priced at Under US\$10sqft!

## **Key Details**

Acreage

0.76

| Width | Depth |
|-------|-------|
| 103   | 357   |

The information contained herein has been furnished by the owner and or their nominee and represented by them to be accurate. The listing company, agent and CIREBA MLS disclaims any liability or responsibility for any inaccuracies, errors or omissions in the represented information and all the information contained herein is subject to errors, omissions, price changes, prior sale or withdrawal, without notice and is at all times subject to verification by the purchaser.