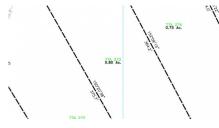

## **Essential Information**

Type Status MLS# Listing Type
Land Current 414991 Little Cayman /
Cayman Brac

## **Key Details**

Width Depth **99 365** 

Acreage View

0.80 Water Front