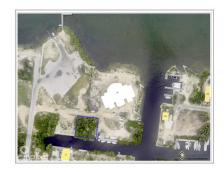

## **North Sound Estates - Canal Parcel**

Savannah / Lower Valley, Grand Cayman MLS# 416604

## CI\$200,000

**HOWARD MCLAUGHLIN** 345-327-2300 howard@kuavo.com

Fantastic canal front parcel situated in the popular North Sound Estates community. The front elevation of the property faces a public boat ramp and dock whilst offering unobstructed views of the North Sound. Starfish Point, Rum Point, Stingray City and Camana Bay are all within a 15-mins boat ride from the property. Build your dream home and enjoy the perfect boaters lifestyle.

## **Key Details**

Width Depth **100 100** 

Acreage View

0.23 Canal Front