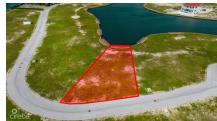

#### **Harbour Reach Land Parcel**

Prospect/Spotts, Grand Cayman MLS# 416715

# **FLEUR COLEMAN** fleur.coleman@theagencyre.com

Your Dream Waterfront Property in Harbour Reach! Imagine enjoying breathtaking sunset views from this idyllic, west-facing lot located in the prestigious gated community of Harbour Reach, Grand Harbour. Now available with a new price! This prime 14,648 sq ft (0.34-acre) lot offers the perfect canvas for your dream home, with plans already in place for a spectacular 5,750 sq ft residence designed by the renowned Trio Architecture. Both planning and strata approvals are secured, and construction drawings are complete, including solar integration, pool and landscape designs, as well as a bespoke interior design concept. Set along the widest part of the Harbour Reach canal, this unique lot provides exceptional street frontage and a stunning vista across the serene lagoon, offering maximum privacy with no direct opposite-side neighbors. The west-facing orientation promises sunny afternoons by the pool and picture-perfect sunsets over the water. A private boat dock is included for seamless access to the North Sound, making this property a boater's paradise. This is an unparalleled opportunity to own a remarkable waterfront property in one of Grand Harbour's most sought-after communities. Don't miss out on this exceptional value!

### **Key Details**

Width Depth **86 148** 

Acreage View

0.34 Canal Front, Canal

View