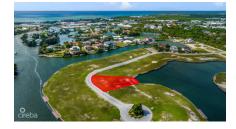

#### **Harbour Reach Land Parcel**

Prospect/Spotts, Grand Cayman MLS# 416715

# **FLEUR COLEMAN** fleur.coleman@theagencyre.com

Your Dream Waterfront Property in Harbour Reach! Imagine enjoying breathtaking sunset views from this idyllic, west-facing lot located in the prestigious gated community of Harbour Reach, Grand Harbour. Now available with a new price! This prime 14,648 sq ft (0.34-acre) lot offers the perfect canvas for your dream home, with plans already in place for a spectacular 5,750 sq ft residence designed by the renowned Trio Architecture. Both planning and strata approvals are secured, and construction drawings are complete, including solar integration, pool and landscape designs, as well as a bespoke interior design concept. Set along the widest part of the Harbour Reach canal, this unique lot provides exceptional street frontage and a stunning vista across the serene lagoon, offering maximum privacy with no direct opposite-side neighbors. The west-facing orientation promises sunny afternoons by the pool and picture-perfect sunsets over the water. A private boat dock is included for seamless access to the North Sound, making this property a boater's paradise. This is an unparalleled opportunity to own a remarkable waterfront property in one of Grand Harbour's most sought-after communities. Don't miss out on this exceptional value!

### **Key Details**

Width Depth **86 148** 

Acreage View

0.34 Canal Front, Canal

View