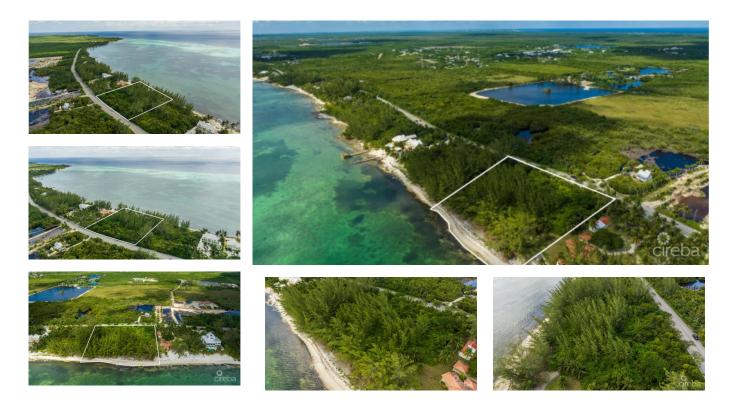

## 300' Of Beach, Frank Sound Perfect For Estate, Resort Or Development Site

Midland East, Grand Cayman MLS# 413920

JAMES BOVELL 345-945-4000 james.bovell@remax.ky This rare, stunning 2.42 acre parcel offers a multitude of development opportunities. Featuring 300' of south-facing beachfront with a continual breeze from the southeast, this property is zoned Low-Density Residential and can accommodate up to 58 bedrooms, 36 condos or apartments, 4 duplexes, or a private estate home with a large home, pool, tennis court, guest houses and more.

Located on Seaview Road and 25-35 minutes from Seven Mile Beach, this land, which can be developed in phases, provides a tranquil and relaxing feel away from it all. The depth of the site is over 350 feet creating good separation from the road and any noise. It is the perfect lot for multiple units, with a common building for events, weddings, and anniversaries. It can have the widest range of guests to which to cater. Enjoy snorkeling and fishing in a reef-protected area that also touts a channel to go outside of the reef so there is a potential to build a dock and run a beach resort and/or dive business.

## **Key Details**

Width
Depth

**301 359**

| Acreage | View               |
|---------|--------------------|
| 2.42    | Beach Front, Beach |
|         | View               |