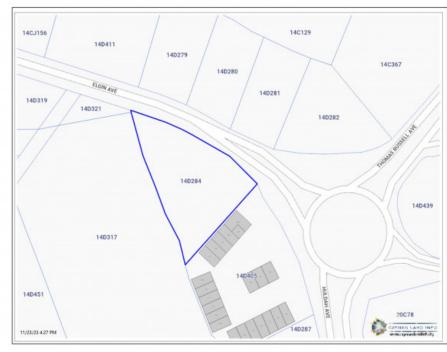

### US\$4,500,000

JULIETTE REA 345-938-8000 jrea@oceanfrontrealty.ky

This is a rare opportunity to purchase incredible land located for Prime Development with massive road footage of approximately 325 ft in a very sought after area. Just off the CNB round-about and across from Midtown Plaza on Elgin Avenue, this land is in a busy and popular area and has multiple options for development, including a commercial office building or shopping plaza and beyond. For example, more specifically, it could cater to retail, banks, professional services, supermarkets, health care, car dealerships etcetera...a realm of possibilities... The parcel is cleared and ready for development. Map taken from CI Lands and Registry