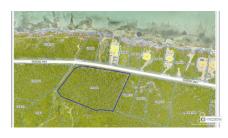

## Queen's Highway Subdivision Lot #4

North East Coast / Colliers, Grand Cayman MLS# 416869

## CI\$130,000

CINDY RAYMOND 345-949-9752 cindy.raymond@remax.ky

KIM LUND 345-949-9772 kim.lund@remax.ky

Perfect location to build a spacious home or cottage for those weekend getaways that you and your family will enjoy for many years to come. Let the soothing breeze and tranquility of East End captivate you. There are just 5 Lots within this new subdivision along Queen's Hwy. Ideal location just minutes from Morritts Resort, Wyndham Reef Resort, an array of Restaurants, Fosters Grocery and more!