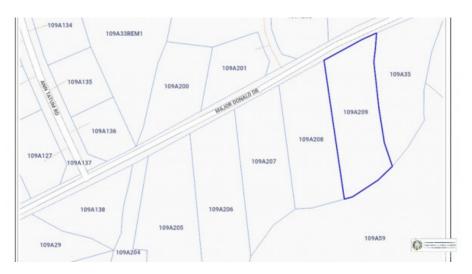

## **Cayman Brac Bluff Land**

Cayman Brac East, Cayman Brac MLS# 415378

## CI\$80,000

SUSAN BOYKO 345-943-7326 susan.boyko@remax.ky

Perfect sub-division to build your family home or multi-plex. Parcel is .7104 acre and is high and dry with 85 feet above sea level.

## **Key Details**

Width Depth **106 290** 

Acreage View **0.71** Inland