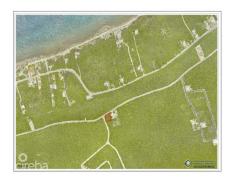

## Large Cayman Brac Bluff Lot - Capt Mabry Dr

Cayman Brac Centre, Cayman Brac MLS# 416910

## CI\$64,999

YOANA BONILLA yoana@c21cayman.com

Calling all savvy investors! Take advantage of this spectacular opportunity. Beautiful corner Bluff Lot featuring 11,195sqft. Offering 100% stamp duty and import duty waivers making it easy to purchase and build in Cayman Brac. Act swiftly and secure your piece of paradise today!

## **Key Details**

Width Depth **111 127** 

Acreage View **0.26 Garden View**