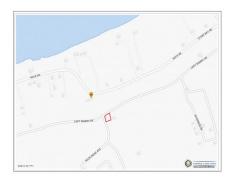

## Large Cayman Brac Bluff Lot - Capt Mabry Dr

Cayman Brac Centre, Cayman Brac MLS# 416910

## CI\$64,999

YOANA BONILLA yoana@c21cayman.com

Calling all savvy investors! Take advantage of this spectacular opportunity. Beautiful corner Bluff Lot featuring 11,195sqft. Offering 100% stamp duty and import duty waivers making it easy to purchase and build in Cayman Brac. Act swiftly and secure your piece of paradise today!

## **Key Details**

Width Depth **111 127** 

Acreage View **0.26 Garden View**