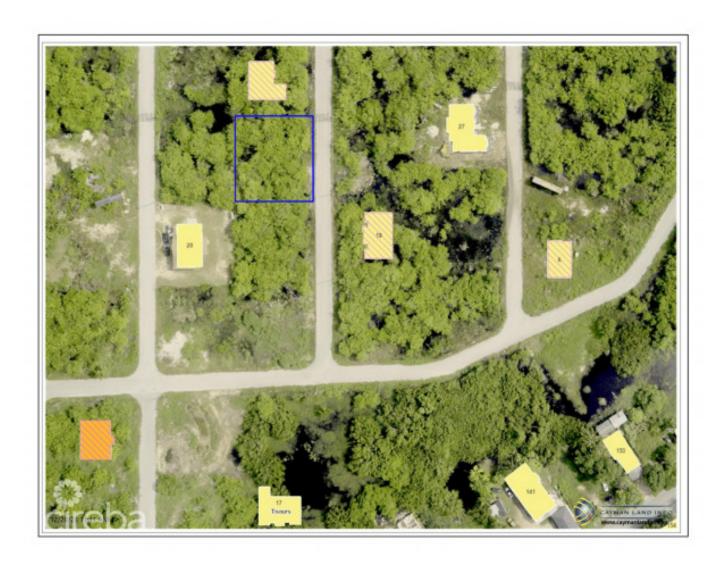

## **Sherborne Drive- Bodden Town**

Bodden Town / Breakers, Grand Cayman MLS# 417039

CI\$168,000

**HOWARD MCLAUGHLIN** 345-327-2300 howard@kuavo.com

Secure this well-priced large house lot situated close to the emerging Bodden Town community of Belford Estates. The parcel is conveniently located, close to hardware and convenience stores, as well as restaurants, bars and tourist attractions. The size of the lot allows for ample landscaping/garden space.