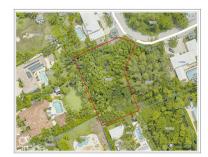

## Vienna Circle, Large Lot, South Sound

South Sound, Grand Cayman MLS# 417048

## US\$725,000

**STEVE PARSONS** 345 949-5916 steve@propertypals.ky

**PAM PARSONS** pam@propertypals.ky

South Sound is where it's at! Close to everything - George Town, Grand Harbour, the ocean, sports fun, schools, restaurants - great family location and an easy location without major traffic hassles. Vienna Circle is a beautiful neighborhood; safe and private, off the main South Sound Road and just across the street from a designated beach access spot! It's rare to find homesites in South Sound, especially one at nearly half an acre (currently only 2 are listed for sale!). Contact us and let's talk about making this land yours!

## **Key Details**

Width Depth **123 182** 

Acreage View

0.47 Garden View