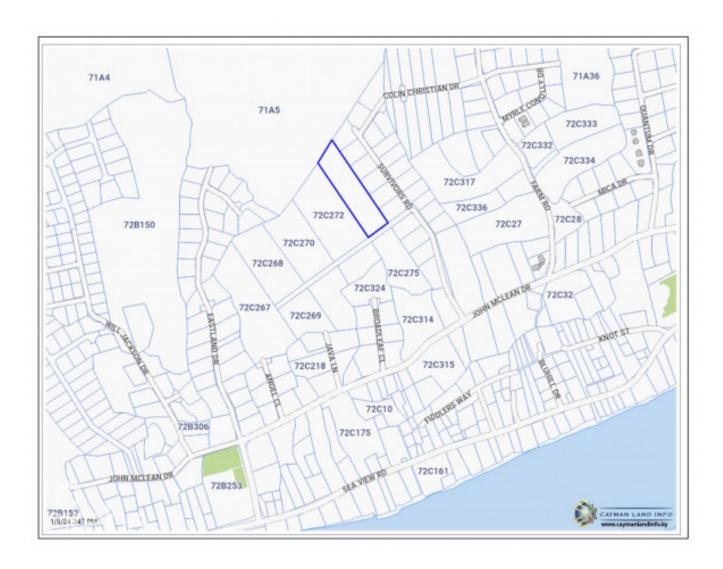

## CI\$350,000

**ALISTER AYRES** 345-946-7888 alister@cip.realestate

Residential developable land north of John McLean Drive generally 5ft above sea level. Suitable for subdivision into seven house lots or 36 apartments

## **Key Details**

Width Depth **140 540** 

Acreage View

1.81 Garden View