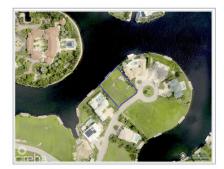

## **Grand Harbour Canal Front Land**

Prospect/Spotts, Grand Cayman MLS# 417105

## CI\$799,000

Welcome to the epitome of waterfront living in the prestigious Grand Harbour Grand Isle community! This exceptional .3757-acre parcel boasts a prime location directly along the picturesque canal, offering an idyllic setting for your dream home with a 40' Trex dock. Situated in the heart of this highly sought-after neighborhood, the property enjoys unparalleled convenience, being close to everything you could desire. Whether it's shopping, dining, or recreational activities, all amenities are just a stone's throw away. Experience the perfect blend of tranquility and accessibility in this vibrant and desirable community. Secure your slice of paradise and embark on a journey to build the home you've always envisioned in this truly exceptional location. Agent owned

## **Key Details**

Width Depth **116 144** 

Acreage View

0.38 Canal Front