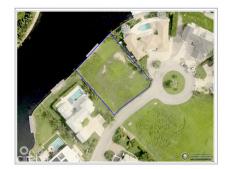

## **Grand Harbour Canal Front Land**

Prospect/Spotts, Grand Cayman MLS# 417105

## CI\$799,000

Welcome to the epitome of waterfront living in the prestigious Grand Harbour Grand Isle community! This exceptional .3757-acre parcel boasts a prime location directly along the picturesque canal, offering an idyllic setting for your dream home with a 40' Trex dock. Situated in the heart of this highly sought-after neighborhood, the property enjoys unparalleled convenience, being close to everything you could desire. Whether it's shopping, dining, or recreational activities, all amenities are just a stone's throw away. Experience the perfect blend of tranquility and accessibility in this vibrant and desirable community. Secure your slice of paradise and embark on a journey to build the home you've always envisioned in this truly exceptional location. Agent owned

## **Key Details**

Width Depth **116 144** 

Acreage View

0.38 Canal Front