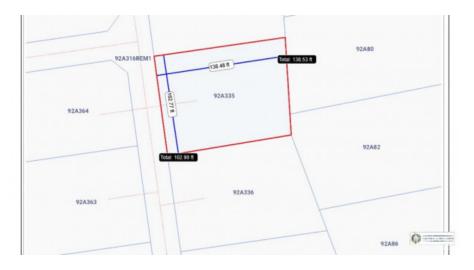

256 Crighton Building, Crewe Rd, PO BOX 1977, Grand Cayman, KY1-1104, Cayman Islands

Phone: +1 (345) 949-7099 Fax: +1 (345) 949-6819 Email: info@cireba.com

## **Point Of Sand Lot**

Little Cayman East, Little Cayman MLS# 417131

## US\$50,500









SCOTT ROE 345-945-8000 scott.roe@remax.ky

Large Home Lot in Point of Sand Area of Little Cayman. .3173 Acres. Little Cayman Represents a Unique Caribbean Environment That is Very Secluded Yet has Modern Amenities! A Special Place. Lot is Priced Slightly Below Current Market!

## **Essential Information**

Type Status MLS# Listing Type
Land Current 417131 Little Cayman /
Cayman Brac

## **Key Details**

Width Depth **103 139** 

Acreage View

0.32 Garden View