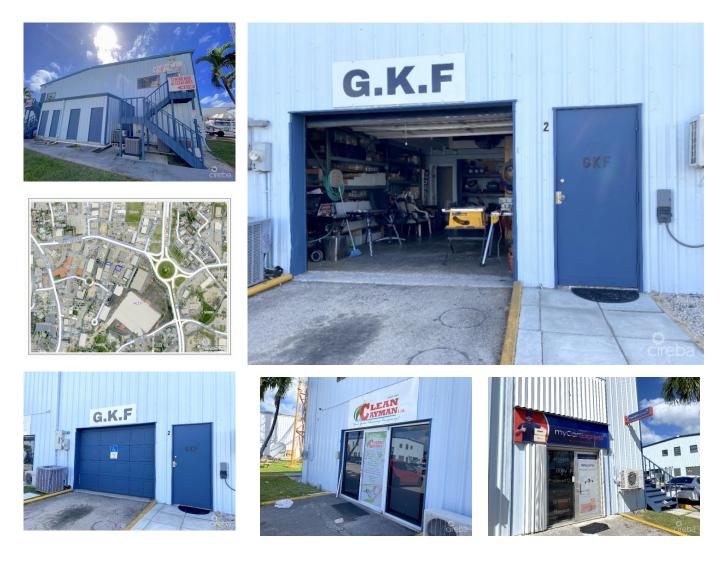

### **Gkf Warehouses - 4 Warehouse Units For Sale**

George Town, Grand Cayman MLS# 417167

#### CI\$2,650,000

ALLEN BLOOMROSEN 345-945-4411 allen@coldwellbankercayman.com

Opportunity knocks! 4 warehouses for sale, which are fully leased to 9 tenants. Incredible investment opportunity of 4 strata units on Godfrey Nixon Way in GKF Industrial Park offer superb warehouse rental income to the savvy investor. Signed leases in place. Part of the GKF Warehouse strata association. This is a turn key, fully leased investment with the opportunity to occupy your own warehouse space as and when leases expire.