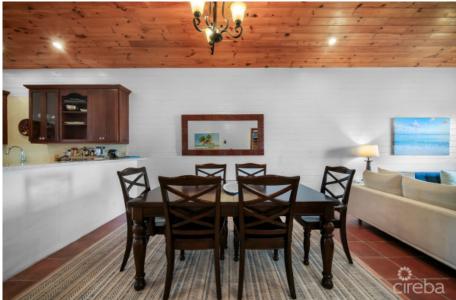

#### US\$775,000

**CATHY MACLEAN** cathy.maclean@sothebysrealty.ky

Top floor units with beautiful views of the Caribbean Sea and stunning sunsets. This unit has 13 foot ceilings with an open living space with a spacious patio. Open floor concept that is great for entertaining. Solar array on the roof top, gas/propane hot water on demand, gas dryer and stove will keep electrical costs down. Dedicated under cover parking with a storage space for diving or kiting gear. Diving and snorkeling from the shore, including on site dive operator Divetech. VIVO Restaurant is located on the ground level offering local fish, vegan/vegetarian made fresh daily. Currently set up for short term rental with a property manager. Great for an investment or move into your new home.