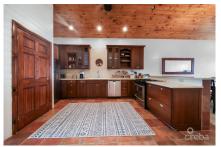

#### US\$775,000

**CATHY MACLEAN** cathy.maclean@sothebysrealty.ky

Top floor units with beautiful views of the Caribbean Sea and stunning sunsets. This unit has 13 foot ceilings with an open living space with a spacious patio. Open floor concept that is great for entertaining. Solar array on the roof top, gas/propane hot water on demand, gas dryer and stove will keep electrical costs down. Dedicated under cover parking with a storage space for diving or kiting gear. Diving and snorkeling from the shore, including on site dive operator Divetech. VIVO Restaurant is located on the ground level offering local fish, vegan/vegetarian made fresh daily. Currently set up for short term rental with a property manager. Great for an investment or move into your new home.