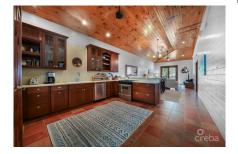

#### US\$775,000

**CATHY MACLEAN** cathy.maclean@sothebysrealty.ky

Top floor units with beautiful views of the Caribbean Sea and stunning sunsets. This unit has 13 foot ceilings with an open living space with a spacious patio. Open floor concept that is great for entertaining. Solar array on the roof top, gas/propane hot water on demand, gas dryer and stove will keep electrical costs down. Dedicated under cover parking with a storage space for diving or kiting gear. Diving and snorkeling from the shore, including on site dive operator Divetech. VIVO Restaurant is located on the ground level offering local fish, vegan/vegetarian made fresh daily. Currently set up for short term rental with a property manager. Great for an investment or move into your new home.