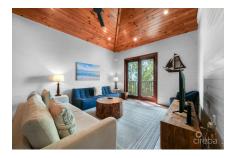

#### US\$775,000

**CATHY MACLEAN** cathy.maclean@sothebysrealty.ky

Top floor units with beautiful views of the Caribbean Sea and stunning sunsets. This unit has 13 foot ceilings with an open living space with a spacious patio. Open floor concept that is great for entertaining. Solar array on the roof top, gas/propane hot water on demand, gas dryer and stove will keep electrical costs down. Dedicated under cover parking with a storage space for diving or kiting gear. Diving and snorkeling from the shore, including on site dive operator Divetech. VIVO Restaurant is located on the ground level offering local fish, vegan/vegetarian made fresh daily. Currently set up for short term rental with a property manager. Great for an investment or move into your new home.

# **Key Details**

Bed Bath 2

View

Water View, Ocean

**View** 

Year Built Sq.Ft. Pets Allowed:

2008 1,411 Yes