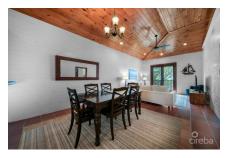

#### US\$775,000

**CATHY MACLEAN** cathy.maclean@sothebysrealty.ky

Top floor units with beautiful views of the Caribbean Sea and stunning sunsets. This unit has 13 foot ceilings with an open living space with a spacious patio. Open floor concept that is great for entertaining. Solar array on the roof top, gas/propane hot water on demand, gas dryer and stove will keep electrical costs down. Dedicated under cover parking with a storage space for diving or kiting gear. Diving and snorkeling from the shore, including on site dive operator Divetech. VIVO Restaurant is located on the ground level offering local fish, vegan/vegetarian made fresh daily. Currently set up for short term rental with a property manager. Great for an investment or move into your new home.

# **Key Details**

Bed Bath 2

View

Water View, Ocean

**View** 

Year Built Sq.Ft. Pets Allowed:

2008 1,411 Yes