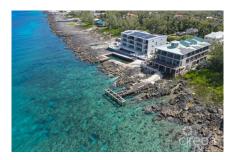

### **Lighthouse Point**

West Bay, Grand Cayman MLS# 417169

#### US\$775,000

**CATHY MACLEAN** cathy.maclean@sothebysrealty.ky

Top floor units with beautiful views of the Caribbean Sea and stunning sunsets. This unit has 13 foot ceilings with an open living space with a spacious patio. Open floor concept that is great for entertaining. Solar array on the roof top, gas/propane hot water on demand, gas dryer and stove will keep electrical costs down. Dedicated under cover parking with a storage space for diving or kiting gear. Diving and snorkeling from the shore, including on site dive operator Divetech. VIVO Restaurant is located on the ground level offering local fish, vegan/vegetarian made fresh daily. Currently set up for short term rental with a property manager. Great for an investment or move into your new home.

# **Key Details**

Bed Bath 2

View

Water View, Ocean

**View** 

Year Built Sq.Ft. Pets Allowed:

2008 1,411 Yes