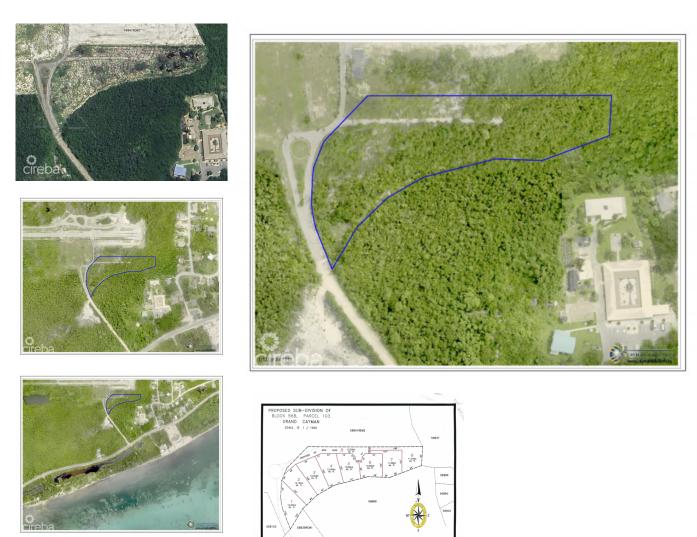

## Lot 2 Sub Divided Land Breakers

Bodden Town / Breakers, Grand Cayman MLS# 417172

## CI\$130,000

**BOUKE MADDOCK** 345-623-9999 bouke@williams2realestate.com

Welcome to Breakers Land Sub Division, a haven for those seeking a piece of paradise in the Cayman Islands. Pre-approved sub-division plots, strategically located in the picturesque area of Breakers Cayman. Discover Your Haven in Breakers Cayman: Nestled in the embrace of nature and just a stone's throw away from the pristine planned development of Pease Bay public beach, the Breakers Land Sub Division plots offer an unrivalled opportunity for those looking to create their dream homes. Features that Redefine Living: These plots come with the assurance of pre-approved sub-divisions, streamlining the process for those eager to embark on their homeownership journey. The proximity to Pease Bay public beach ensures that residents can enjoy the serenity of the sea breeze and the soothing sounds of the waves just moments from their doorstep. Breakers Cayman - A Serene Escape: The Breakers area, with its natural beauty and tranguil ambiance, provides the perfect backdrop for your future home. This locale is not just about property; it's about creating a lifestyle that transcends the ordinary. Breakers Cayman is more than a location; it's an experience. Unlock the Potential: Perfect for Starter Homes or Development: These land plots are more than just a canvas; they are the foundation for your dreams. Whether you're envisioning a cozy starter home or planning a larger development, Breakers Land Sub Division offers the canvas for your unique vision. Our plots are designed to accommodate a variety of lifestyles, making it the ideal choice for those seeking versatility in their real estate investment. Your Journey Begins Here: Embrace the promise of Breakers Land Sub Division. Request more information today and take the first step toward realizing your dream. Feel free to explore the land on your own and envision your dream. Call us to learn more about the endless possibilities these plots offer. How do you want to live your life?

## **Essential Information**

| Type<br><b>Land</b>    | Status<br><b>Pen/Con</b>   | MLS#<br><b>417172</b> | Listing Type<br>Low Density<br>Residential |
|------------------------|----------------------------|-----------------------|--------------------------------------------|
| Key Details            |                            |                       |                                            |
| Width<br>66            | Depth<br><b>155</b>        |                       |                                            |
| Acreage<br><b>0.30</b> | View<br><b>Garden View</b> |                       |                                            |