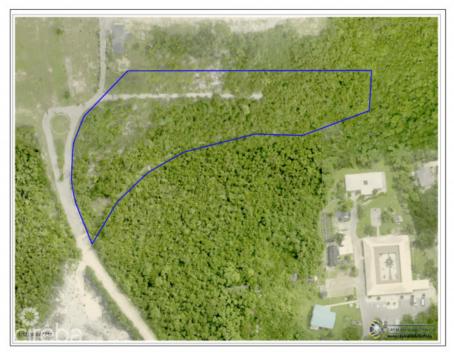

## Lot 3 Sub Divided Land Breakers

Bodden Town / Breakers, Grand Cayman MLS# 417173

**BOUKE MADDOCK** 345-623-9999 bouke@williams2realestate.com

Welcome to Breakers Land Sub Division, a haven for those seeking a piece of paradise in the Cayman Islands. Pre-approved sub-division plots, strategically located in the picturesque area of Breakers Cayman. Discover Your Haven in Breakers Cayman: Nestled in the embrace of nature and just a stone's throw away from the pristine planned development of Pease Bay public beach, the Breakers Land Sub Division plots offer an unrivalled opportunity for those looking to create their dream homes. Features that Redefine Living: These plots come with the assurance of pre-approved sub-divisions, streamlining the process for those eager to embark on their homeownership journey. The proximity to Pease Bay public beach ensures that residents can enjoy the serenity of the sea breeze and the soothing sounds of the waves just moments from their doorstep. Breakers Cayman - A Serene Escape: The Breakers area, with its natural beauty and tranguil ambiance, provides the perfect backdrop for your future home. This locale is not just about property; it's about creating a lifestyle that transcends the ordinary. Breakers Cayman is more than a location; it's an experience. Unlock the Potential: Perfect for Starter Homes or Development: These land plots are more than just a canvas; they are the foundation for your dreams. Whether you're envisioning a cozy starter home or planning a larger development, Breakers Land Sub Division offers the canvas for your unique vision. Our plots are designed to accommodate a variety of lifestyles, making it the ideal choice for those seeking versatility in their real estate investment. Your Journey Begins Here: Embrace the promise of Breakers Land Sub Division. Request more information today and take the first step toward realizing your dream. Feel free to explore the land on your own and envision your dream. Call us to learn more about the endless possibilities these plots offer. How do you want to live your life?

## **Essential Information**

| Type<br><b>Land</b>    | Status<br><b>Pen/Con</b>   | MLS#<br><b>417173</b> | Listing Type<br>Low Density<br>Residential |
|------------------------|----------------------------|-----------------------|--------------------------------------------|
| Key Details            |                            |                       |                                            |
| Width<br><b>94</b>     | Depth<br><b>156</b>        |                       |                                            |
| Acreage<br><b>0.28</b> | View<br><b>Garden View</b> |                       |                                            |