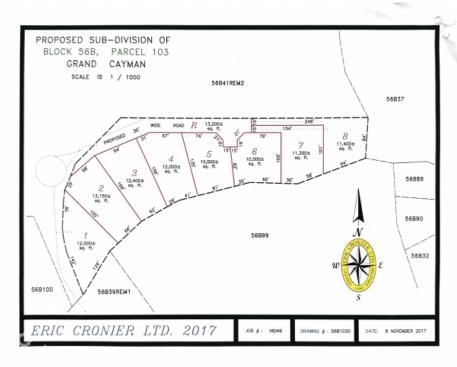

## Lot 7 Sub Divided Land Breakers

Bodden Town / Breakers, Grand Cayman MLS# 417177

## CI\$105,000

Welcome to Breakers Land Sub Division, a haven for those seeking a piece of paradise in the Cayman Islands. Pre-approved sub-division plots, strategically located in the picturesque area of Breakers Cayman. Discover Your Haven in Breakers Cayman: Nestled in the embrace of nature and just a stone's throw away from the pristine planned development of Pease Bay public beach, the Breakers Land Sub Division plots offer an unrivalled opportunity for those looking to create their dream homes. Features that Redefine Living: These plots come with the assurance of pre-approved sub-divisions, streamlining the process for those eager to embark on their homeownership journey. The proximity to Pease Bay public beach ensures that residents can enjoy the serenity of the sea breeze and the soothing sounds of the waves just moments from their doorstep. Breakers Cayman - A Serene Escape: The Breakers area, with its natural beauty and tranquil ambiance, provides the perfect backdrop for your future home. This locale is not just about property; it's about creating a lifestyle that transcends the ordinary. Breakers Cayman is more than a location; it's an experience. Unlock the Potential: Perfect for Starter Homes or Development: These land plots are more than just a canvas; they are the foundation for your dreams. Whether you're envisioning a cozy starter home or planning a larger development, Breakers Land Sub Division offers the canvas for your unique vision. Our plots are designed to accommodate a variety of lifestyles, making it the ideal choice for those seeking versatility in their real estate investment. Your Journey Begins Here: Embrace the promise of Breakers Land Sub Division. Request more information today and take the first step toward realizing your dream. Feel free to explore the land on your own and envision your dream. Call us to learn more about the endless possibilities these plots offer. How do you want to live your life?

## **Key Details**

Width Depth **94 101** 

Acreage View

0.26 Garden View