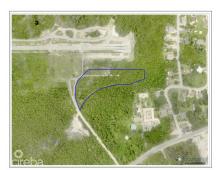

## Lot 7 Sub Divided Land Breakers

Bodden Town / Breakers, Grand Cayman MLS# 417177

## CI\$105,000

Welcome to Breakers Land Sub Division, a haven for those seeking a piece of paradise in the Cayman Islands. Pre-approved sub-division plots, strategically located in the picturesque area of Breakers Cayman. Discover Your Haven in Breakers Cayman: Nestled in the embrace of nature and just a stone's throw away from the pristine planned development of Pease Bay public beach, the Breakers Land Sub Division plots offer an unrivalled opportunity for those looking to create their dream homes. Features that Redefine Living: These plots come with the assurance of pre-approved sub-divisions, streamlining the process for those eager to embark on their homeownership journey. The proximity to Pease Bay public beach ensures that residents can enjoy the serenity of the sea breeze and the soothing sounds of the waves just moments from their doorstep. Breakers Cayman - A Serene Escape: The Breakers area, with its natural beauty and tranquil ambiance, provides the perfect backdrop for your future home. This locale is not just about property; it's about creating a lifestyle that transcends the ordinary. Breakers Cayman is more than a location; it's an experience. Unlock the Potential: Perfect for Starter Homes or Development: These land plots are more than just a canvas; they are the foundation for your dreams. Whether you're envisioning a cozy starter home or planning a larger development, Breakers Land Sub Division offers the canvas for your unique vision. Our plots are designed to accommodate a variety of lifestyles, making it the ideal choice for those seeking versatility in their real estate investment. Your Journey Begins Here: Embrace the promise of Breakers Land Sub Division. Request more information today and take the first step toward realizing your dream. Feel free to explore the land on your own and envision your dream. Call us to learn more about the endless possibilities these plots offer. How do you want to live your life?

## **Key Details**

Width Depth **94 101** 

Acreage View

0.26 Garden View