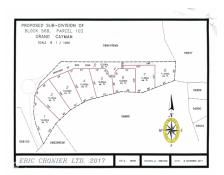

## Lot 8 Sub Divided Land Breakers

Bodden Town / Breakers, Grand Cayman MLS# 417178

## CI\$106,000

Welcome to Breakers Land Sub Division, a haven for those seeking a piece of paradise in the Cayman Islands. Pre-approved sub-division plots, strategically located in the picturesque area of Breakers Cayman. Discover Your Haven in Breakers Cayman: Nestled in the embrace of nature and just a stone's throw away from the pristine planned development of Pease Bay public beach, the Breakers Land Sub Division plots offer an unrivalled opportunity for those looking to create their dream homes. Features that Redefine Living: These plots come with the assurance of pre-approved sub-divisions, streamlining the process for those eager to embark on their homeownership journey. The proximity to Pease Bay public beach ensures that residents can enjoy the serenity of the sea breeze and the soothing sounds of the waves just moments from their doorstep. Breakers Cayman - A Serene Escape: The Breakers area, with its natural beauty and tranquil ambiance, provides the perfect backdrop for your future home. This locale is not just about property; it's about creating a lifestyle that transcends the ordinary. Breakers Cayman is more than a location; it's an experience. Unlock the Potential: Perfect for Starter Homes or Development: These land plots are more than just a canvas; they are the foundation for your dreams. Whether you're envisioning a cozy starter home or planning a larger development, Breakers Land Sub Division offers the canvas for your unique vision. Our plots are designed to accommodate a variety of lifestyles, making it the ideal choice for those seeking versatility in their real estate investment. Your Journey Begins Here: Embrace the promise of Breakers Land Sub Division. Request more information today and take the first step toward realizing your dream. Feel free to explore the land on your own and envision your dream. Call us to learn more about the endless possibilities these plots offer. How do you want to live your life?

## **Key Details**

Width Depth **94** 84

Acreage View

0.26 Garden View