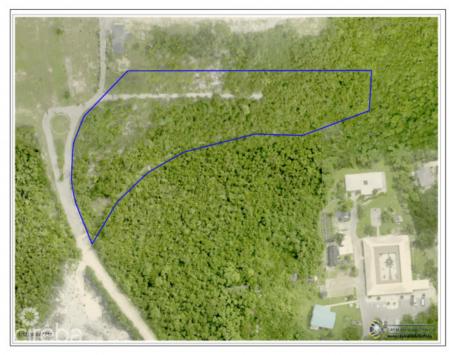

## Lot 8 Sub Divided Land Breakers

Bodden Town / Breakers, Grand Cayman MLS# 417178

## CI\$106,000

Welcome to Breakers Land Sub Division, a haven for those seeking a piece of paradise in the Cayman Islands. Pre-approved sub-division plots, strategically located in the picturesque area of Breakers Cayman. Discover Your Haven in Breakers Cayman: Nestled in the embrace of nature and just a stone's throw away from the pristine planned development of Pease Bay public beach, the Breakers Land Sub Division plots offer an unrivalled opportunity for those looking to create their dream homes. Features that Redefine Living: These plots come with the assurance of pre-approved sub-divisions, streamlining the process for those eager to embark on their homeownership journey. The proximity to Pease Bay public beach ensures that residents can enjoy the serenity of the sea breeze and the soothing sounds of the waves just moments from their doorstep. Breakers Cayman - A Serene Escape: The Breakers area, with its natural beauty and tranquil ambiance, provides the perfect backdrop for your future home. This locale is not just about property; it's about creating a lifestyle that transcends the ordinary. Breakers Cayman is more than a location; it's an experience. Unlock the Potential: Perfect for Starter Homes or Development: These land plots are more than just a canvas; they are the foundation for your dreams. Whether you're envisioning a cozy starter home or planning a larger development, Breakers Land Sub Division offers the canvas for your unique vision. Our plots are designed to accommodate a variety of lifestyles, making it the ideal choice for those seeking versatility in their real estate investment. Your Journey Begins Here: Embrace the promise of Breakers Land Sub Division. Request more information today and take the first step toward realizing your dream. Feel free to explore the land on your own and envision your dream. Call us to learn more about the endless possibilities these plots offer. How do you want to live your life?

## **Key Details**

Width Depth **94** 84

Acreage View

0.26 Garden View