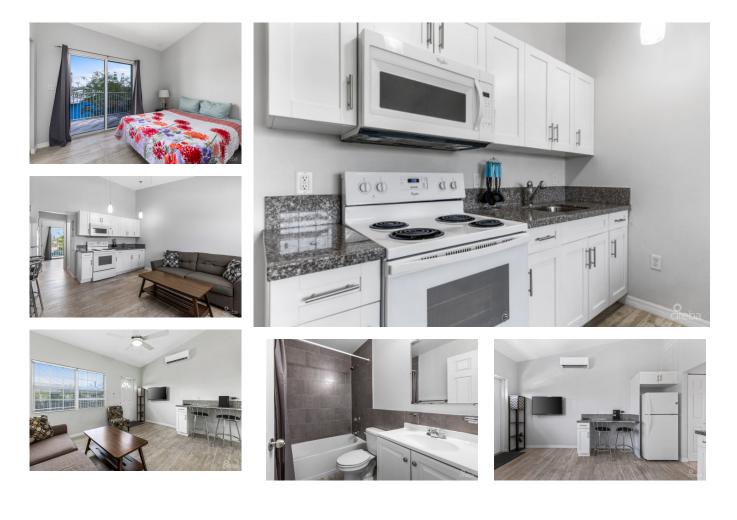

ALEX WOOD 345-949-2100 alex@c21cayman.com

Discover the opportunity to own in one of West Bay's most affordable complexes: Sandscape Residences of West Bay. For the first time, individual units within this development are available for purchase. Conveniently located near the expanding "4-way stop" neighborhood - home to Centennial Towers, Heritage Square and the entrance to the exclusive Boggy Sands community - these units are a perfect place to call home for firsttime buyers. Likewise, savvy investors will enjoy the appeal of steady rental income. These units are oversized one bedrooms, with various features such as vaulted ceilings, and even more attractive, some with their own fenced back yards. With prices starting at CI\$299,000 these units present significant value to a first-time buyer or investor alike, with low strata fees and historical rental data available. Sandscape Residences development consists of 36 1-bedroom / 1-bath units and 4 twobedrooms units.

## **Essential Information**

| Type<br><b>Residential</b> | Status<br><b>Pen/Con</b> | MLS#<br><b>417211</b>       | Listing Type<br><b>Condominiums</b> |
|----------------------------|--------------------------|-----------------------------|-------------------------------------|
| Key Details                |                          |                             |                                     |
| Bed<br><b>1</b>            | Bath<br><b>1</b>         |                             |                                     |
| View<br>Inland             |                          |                             |                                     |
| Year Built<br><b>2020</b>  | Sq.Ft.<br><b>543</b>     | Pets Allowed:<br><b>Yes</b> |                                     |

## **Additional Feature**

| Den | Furnished |
|-----|-----------|
| No  | Yes       |