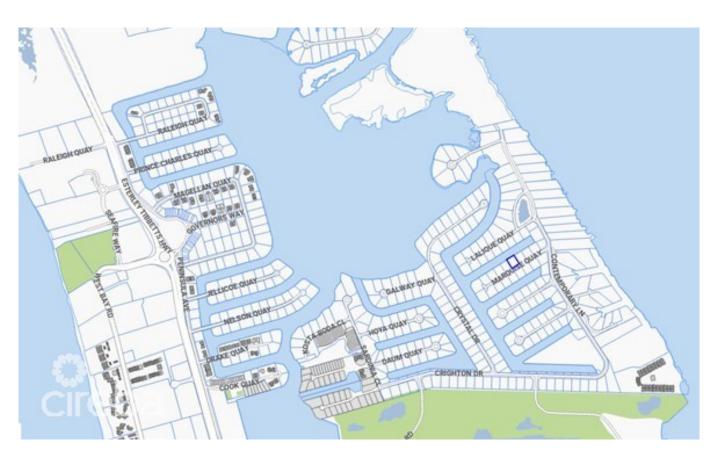

## **Crystal Harbour The Marquis Lot C**

Seven Mile Corridor, Grand Cayman MLS# 417219

US\$1,250,000

Canal front lot in the exclusive Crystal Harbour gated community. Surround yourself by multi-million-dollar homes, this land parcel is the perfect location to build your dream home. If convenience is your priority, this community has high end amenities and is close to restaurants shops, schools, cafes, and the world famous seven mile beach. The land is ready to build your perfect residence, has good covenants, as well as access to a golf course, tennis & pickleball courts which are all available in the area! Lot adjoining is also available to purchase if you desire.