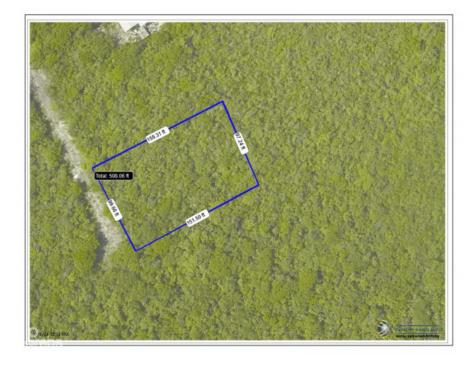

256 Crighton Building, Crewe Rd, PO BOX 1977, Grand Cayman, KY1-1104, Cayman Islands

Phone: +1 (345) 949-7099 Fax: +1 (345) 949-6819 Email: info@cireba.com

## **Little Cayman North West**

Little Cayman West, Little Cayman MLS# 417220

## CI\$60,000









**DAVID GORDON** david@irg.ky

Tucked neatly on a quiet dirt road, this slice of paradise celebrates all that Little Cayman is today! Suitable for a vacation/investment home or holding for future generations/ opportunities! The crown jewel of The Cayman Islands- Little Cayman!

## **Essential Information**

Type Status MLS# Listing Type
Land Current 417220 Little Cayman /
Cayman Brac

## **Key Details**

Width Depth **151** 97

Acreage View

0.36 Garden View