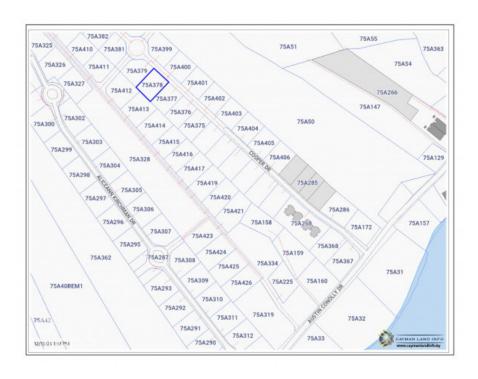

## Ocean Breeze, Lot #12

East End / High Rock, Grand Cayman MLS# 417241

## CI\$119,000

**GLENDA PINO** glenda@c21cayman.com

YOANA BONILLA yoana@c21cayman.com

OFFERING CI \$5,000 CASH BACK! Indulge in island living with this charming 0.2299 acre lot situated in the tranquil district of East End on Cooper Drive. Surrounded by the natural beauty of the Cayman Islands and just moments away from beautiful beaches, enticing restaurants, and convenient stores, this parcel of land offers an exceptional opportunity to create your own retreat. Embrace the peaceful ambiance and start building the home you've always dreamed of in this coveted location. Contact us today to take advantage of this opportunity.

## **Key Details**

Width Depth **88 116** 

Acreage View **0.23** Inland