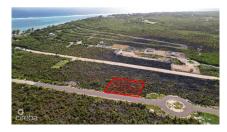

## Ocean Breeze, Lot #12

East End / High Rock, Grand Cayman MLS# 417241

## CI\$119,000

**GLENDA PINO** glenda@c21cayman.com

YOANA BONILLA yoana@c21cayman.com

OFFERING CI \$5,000 CASH BACK! Indulge in island living with this charming 0.2299 acre lot situated in the tranquil district of East End on Cooper Drive. Surrounded by the natural beauty of the Cayman Islands and just moments away from beautiful beaches, enticing restaurants, and convenient stores, this parcel of land offers an exceptional opportunity to create your own retreat. Embrace the peaceful ambiance and start building the home you've always dreamed of in this coveted location. Contact us today to take advantage of this opportunity.