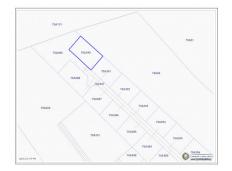

## Ocean Breeze, Lot #22

East End / High Rock, Grand Cayman MLS# 417242

## **Key Details**

Width Depth **82** 138

Acreage View **0.26** Inland