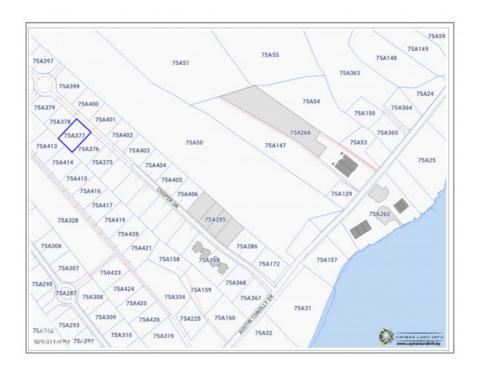

## Ocean Breeze, Lot #11

East End / High Rock, Grand Cayman MLS# 417245

## CI\$129,000

**GLENDA PINO** glenda@c21cayman.com

YOANA BONILLA yoana@c21cayman.com

OFFERING CI \$5,000 CASH BACK! Uncover the perfect blend of tranquility and island living with this 0.23-acre lot located in the serene district of East End on Cooper Drive. With its close proximity to breathtaking beaches, delectable restaurants, and essential amenities, this parcel of land provides an opportunity to embrace the and beauty of the Cayman Islands. Surrounded by nature's splendor, this lot serves as an ideal canvas for realizing your vision of the perfect home.

## **Key Details**

Width Depth **86 119** 

Acreage View

0.23 Garden View