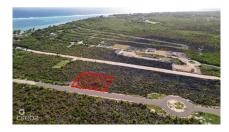

## Ocean Breeze, Lot #11

East End / High Rock, Grand Cayman MLS# 417245

## CI\$129,000

**GLENDA PINO** glenda@c21cayman.com

YOANA BONILLA yoana@c21cayman.com

OFFERING CI \$5,000 CASH BACK! Uncover the perfect blend of tranquility and island living with this 0.23-acre lot located in the serene district of East End on Cooper Drive. With its close proximity to breathtaking beaches, delectable restaurants, and essential amenities, this parcel of land provides an opportunity to embrace the and beauty of the Cayman Islands. Surrounded by nature's splendor, this lot serves as an ideal canvas for realizing your vision of the perfect home.

## **Key Details**

Width Depth **86 119** 

Acreage View

0.23 Garden View