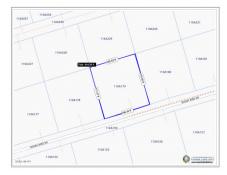

## **Booby Bird Dr**

Cayman Brac East, Cayman Brac MLS# 417253

## **Key Details**

Width Depth **106 116** 

Acreage View

0.29 Garden View