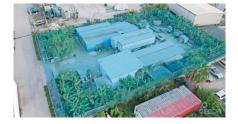

The property has great amenities, with storage sheds and covered work stations on site. There are also 2 bathrooms with plumbing. The property site is fully gated, with a cement wall and chain link fence that is locked at the front of the parcel. There are containers on the land that can be sold with the property, adding extra value.