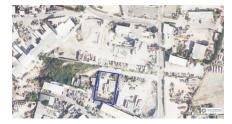

# Heavy Industrial Development Land Off Seymour Drive-massive Reduction!!- Motivated Seller

George Town, Grand Cayman MLS# 417257

## CI\$1,600,000

MARQUES RIDDICK 345-233-5000 marques.riddick@remax.ky

One of the most prime development land parcels available! High traffic location with all the attributes needed for a successful mixed-use commercial/industrial development with Heavy Industrial Zoning. Perfect location for a warehouse. Central George Town Location, minutes to the Airport and Airport access road for easy commutes.