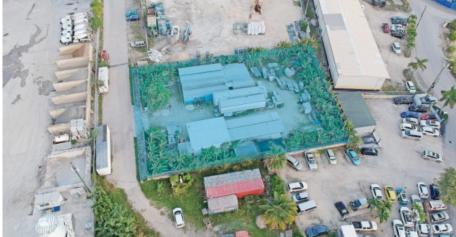

The property has great amenities, with storage sheds and covered work stations on site. There are also 2 bathrooms with plumbing. The property site is fully gated, with a cement wall and chain link fence that is locked at the front of the parcel. There are containers on the land that can be sold with the property, adding extra value.