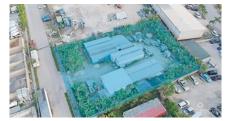

The property has great amenities, with storage sheds and covered work stations on site. There are also 2 bathrooms with plumbing. The property site is fully gated, with a cement wall and chain link fence that is locked at the front of the parcel. There are containers on the land that can be sold with the property, adding extra value.