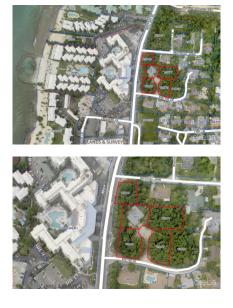

## **1.52 Acres -prime West Bay Road Development Site Across From Margaritaville Hotel**

Seven Mile Corridor, Grand Cayman MLS# 414332

CURTIS ELDEMIRE 345-945-4787 cayman@candw.ky Prime Development Property on West Bay Road consisting of 1.5249 Acres with a 4 Bed/2Bath House Included. The former Margaritaville Hotel adjacent is currently under offer. With the CI Government currently considering the idea of taller, 30 story mixed-use buildings across from the beach, this site has huge potential.