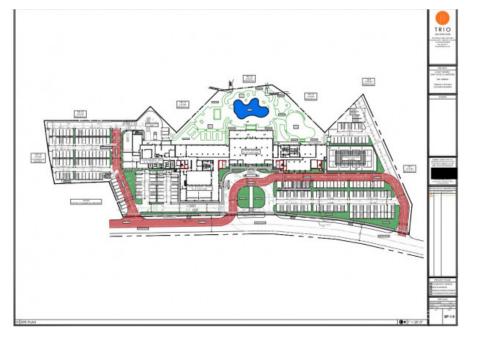

## **1.52 Acres -prime West Bay Road Development Site Across From Margaritaville Hotel**

Seven Mile Corridor, Grand Cayman MLS# 414332

CURTIS ELDEMIRE 345-945-4787 cayman@candw.ky Prime Development Property on West Bay Road consisting of 1.5249 Acres with a 4 Bed/2Bath House Included. The former Margaritaville Hotel adjacent is currently under offer. With the CI Government currently considering the idea of taller, 30 story mixed-use buildings across from the beach, this site has huge potential.