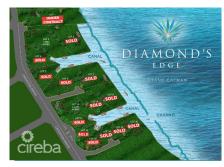

## Diamond's Edge Waterfront Estate Lot 10

Seven Mile Corridor, Grand Cayman MLS# 415590

US\$2,195,000

**JILL DAVISON** jill@1503propertygroup.com

Build your dream home in one of the last remaining oceanfront lots in Cayman. Located on the North Sound, with unparalleled views and direct boating access this .6754 acre lot enjoys year round breezes and obstructed views of the North Sound. With high-end cantilevered docks built-in for every homeowner along with a native stone seawall surrounding the oceanfront canals you are ensured long term reinforcement and stability and your piece of paradise will have the seamless feel that makes this enclave unique. From 24-hour manned CCTV security entrance gates to customized streetlights and curbing along with special design details in the common areas - manicured spaces, extensive landscaping, on site maintenance, private refuse collection and underground utilities - they all work in harmony to ensure that Diamond's Edge is finished to the highest standards. Presenting a unique oceanfront enclave at Cayman's Most Distinctive Address. Diamond's Edge... A Rare Offering for the Discerning Few!