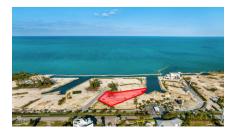

## Diamond's Edge Waterfront Estate Lot 10

Seven Mile Corridor, Grand Cayman MLS# 415590

US\$2,195,000

**JILL DAVISON** jill@1503propertygroup.com

Build your dream home in one of the last remaining oceanfront lots in Cayman. Located on the North Sound, with unparalleled views and direct boating access this .6754 acre lot enjoys year round breezes and obstructed views of the North Sound. With high-end cantilevered docks built-in for every homeowner along with a native stone seawall surrounding the oceanfront canals you are ensured long term reinforcement and stability and your piece of paradise will have the seamless feel that makes this enclave unique. From 24-hour manned CCTV security entrance gates to customized streetlights and curbing along with special design details in the common areas - manicured spaces, extensive landscaping, on site maintenance, private refuse collection and underground utilities - they all work in harmony to ensure that Diamond's Edge is finished to the highest standards. Presenting a unique oceanfront enclave at Cayman's Most Distinctive Address. Diamond's Edge... A Rare Offering for the Discerning Few!

## **Key Details**

Width Depth **200 240** 

Acreage View

0.65 Canal Front, Water

Front