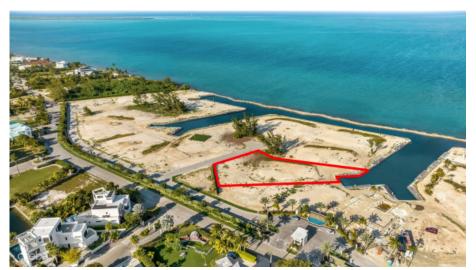

## Diamond's Edge Waterfront Estate Lot 10

Seven Mile Corridor, Grand Cayman MLS# 415590

US\$2,195,000

**JILL DAVISON** jill@1503propertygroup.com

Build your dream home in one of the last remaining oceanfront lots in Cayman. Located on the North Sound, with unparalleled views and direct boating access this .6754 acre lot enjoys year round breezes and obstructed views of the North Sound. With high-end cantilevered docks built-in for every homeowner along with a native stone seawall surrounding the oceanfront canals you are ensured long term reinforcement and stability and your piece of paradise will have the seamless feel that makes this enclave unique. From 24-hour manned CCTV security entrance gates to customized streetlights and curbing along with special design details in the common areas - manicured spaces, extensive landscaping, on site maintenance, private refuse collection and underground utilities - they all work in harmony to ensure that Diamond's Edge is finished to the highest standards. Presenting a unique oceanfront enclave at Cayman's Most Distinctive Address. Diamond's Edge... A Rare Offering for the Discerning Few!

## **Key Details**

Width Depth **200 240** 

Acreage View

0.65 Canal Front, Water

Front

## **Additional Feature**

Zoning Covenants Approx. Water Frontage Road Frontage

Hotel/Tourism Yes 100 211

Soil **Marl**