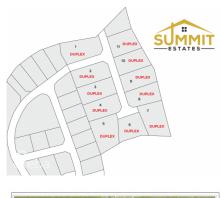

## Summit Estates- Duplex Lot 1

East End / High Rock, Grand Cayman MLS# 415603

CI\$124,427

MATTHEW BROWN 345-949-7677 matt@rainbow.ky

Take advantage of this opportunity to invest in this tranquil subdivision in the heart of East End. Large duplex lots available with covenants to protect your investment. Purchase adjoining lots to build apartments. Only 11 lots available, scheduled for completion in 2024.

## **Essential Information**

Type **Land**  Status **Pen/Con** 

MLS# 415603 Listing Type Med Density Residential

## **Key Details**

 Width
 Depth

 85
 160

The information contained herein has been furnished by the owner and or their nominee and represented by them to be accurate. The listing company, agent and CIREBA MLS disclaims any liability or responsibility for any inaccuracies, errors or omissions in the represented information and all the information contained herein is subject to errors, omissions, price changes, prior sale or withdrawal, without notice and is at all times subject to verification by the purchaser.

Acreage 0.30

View Garden View

The information contained herein has been furnished by the owner and or their nominee and represented by them to be accurate. The listing company, agent and CIREBA MLS disclaims any liability or responsibility for any inaccuracies, errors or omissions in the represented information and all the information contained herein is subject to errors, omissions, price changes, prior sale or withdrawal, without notice and is at all times subject to verification by the purchaser.