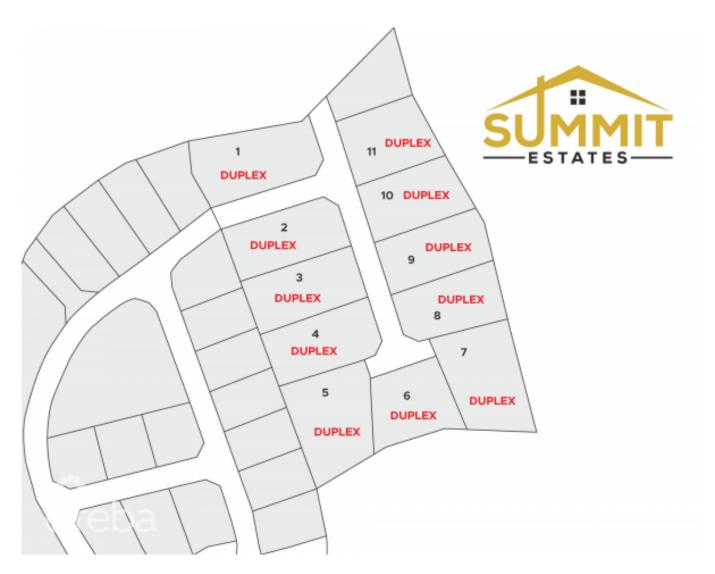

## **Summit Estates- Duplex Lot 10**

East End / High Rock, Grand Cayman MLS# 415637

## CI\$96,230

**MATTHEW BROWN** 345-949-7677 matt@rainbow.ky

Take advantage of this opportunity to invest in this tranquil subdivision in the heart of East End. Large duplex lots available with covenants to protect your investment. Purchase adjoining lots to build apartments. Only 11 lots available, scheduled for completion in 2023.