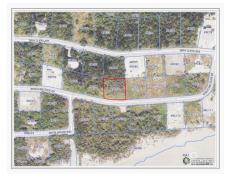

## CI\$125,000

Introducing an exceptional opportunity to build your dream home in the district of North Side, on the stunning island of Grand Cayman. This desirable parcel is situated in a subdivision with elevations ranging between 10 and 16 feet above sea level, ensuring your property remains safe from flooding. Zoned as Medium Density Residential, this lot offers a multitude of possibilities, allowing for the construction of stand-alone, semidetached, and duplex properties. The generous size of the lot, measuring 0.2477 acres, provides ample space to create a truly remarkable living space that suits your unique vision. Located near the renowned Rum Point, you'll have access to the island's pristine beaches, crystal-clear waters, and a variety of recreational activities, including snorkeling, diving, and boating. The district of North Side offers a peaceful and tranguil environment, away from the hustle and bustle of everyday life. Situated approximately 20 miles northeast of George Town, the Cayman Island's capital, you'll have the convenience of easy access to a vibrant financial center and a thriving tourism hub. Explore a plethora of dining options, high-end shopping opportunities, and a lively nightlife scene. With its impressive location and the endless possibilities it presents, this property in North Side is a rare find. Whether you're looking to build your dream home, invest in a rental property, or create a vacation retreat, this parcel offers endless potential. Don't miss out on this unique opportunity to become a part of the idyllic Grand Cayman lifestyle.